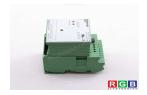

## Repair IBS STME 24 BK LB-T PHOENIX CONTACT

We will repair every PHOENIX CONTACT device. If you cannot find the device that interests you, please contact us. We collect the devices free of charge via a courier or in person, thanks to which we are able to carry out the repair within several hours. We will diagnose your equipment for free, and if you do not decide on our service, you will not incur any costs. We offer 24 months warranty for all completed repairs. We are available 24/7, also at weekends and on holidays. Call us 24/7: +48 71 750 09 77 and receive immediate help.

## **SPECIFICATIONS**

MANUFACTURER PHOENIX CONTACT MODEL IBS STME 24 BK LB-T

CATEGORY PLC Systems

**DIMENSIONS** 12.0 cm x 12.0 cm x 12.0 cm

WEIGHT 0.47 kg